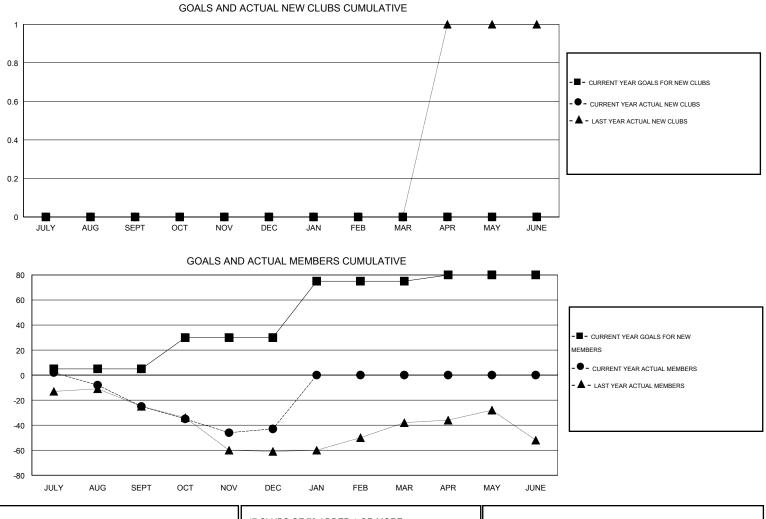

## Judy Hankom GMT

| GMT: Judy Hankom |                  |                   | LOCATION MINNESOTA |                       |               |                    |                                     |                    | GMT CA 1         |  |
|------------------|------------------|-------------------|--------------------|-----------------------|---------------|--------------------|-------------------------------------|--------------------|------------------|--|
|                  |                  | Clubs             |                    |                       | Members       |                    |                                     |                    |                  |  |
|                  | RESU             | LTS FOR 2016-2017 |                    | RESULTS FOR 2016-2017 |               |                    |                                     |                    |                  |  |
| QUARTER          | NEW CLUB<br>GOAL | NEW CLUBS         | DROPPED<br>CLUBS   | NET<br>GAIN/LOSS      | QUARTER       | NEW MEMBER<br>GOAL | CHARTER AND<br>NEW MEMBERS<br>ADDED | DROPPED<br>MEMBERS | NET<br>GAIN/LOSS |  |
| JULY/AUG/SEPT    | 0                | 0                 | 0                  | 0                     | JULY/AUG/SEPT | 5                  | 43                                  | 68                 | -25              |  |
| OCT/NOV/DEC      | 0                | 0                 | 0                  | 0                     | OCT/NOV/DEC   | 25                 | 53                                  | 71                 | -18              |  |
| JAN/FEB/MAR      | 0                | 0                 | 0                  | 0                     | JAN/FEB/MAR   | 45                 | 0                                   | 0                  | 0                |  |
| APR/MAY/JUNE     | 0                | 0                 | 0                  | 0                     | APR/MAY/JUNE  | 5                  | 0                                   | 0                  | 0                |  |